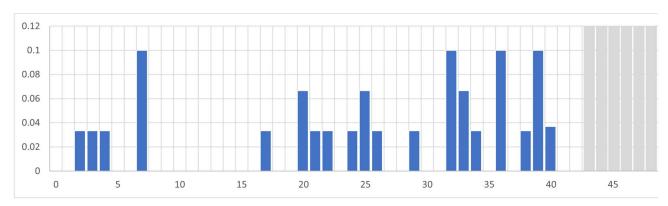

## Number probability chart:

Probability of a number being drawn for any prize

(Grey bars indicate a number wasn't included in any draws – no tickets were sold between 43 and 100)